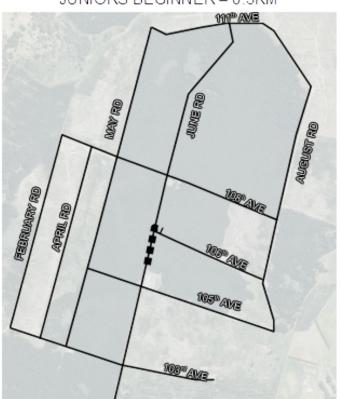

# **TRAILS**

Trails are subject to change, this map is a guide only. At all times follow the flags.

RIG = 6.1 KM

SCOOTER & BIKEJORING - 3.7KM

TOP AND TOP AN

CANICROSS VETERANS JNRADV - 2.2KM

JUNIORS BEGINNER - 0.3KM