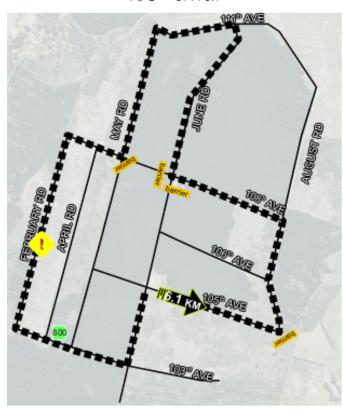

# **TRAILS**

Trails are subject to change, this map is a guide only. At all times follow the flags.

RIG = 6.1 KM

SCOOTER & BIKEJORING - 3.7KM

TOP AND TOP AN

CANICROSS VETERANS JNRADV - 2.2KM

JUNIORS BEGINNER - 0.3KM