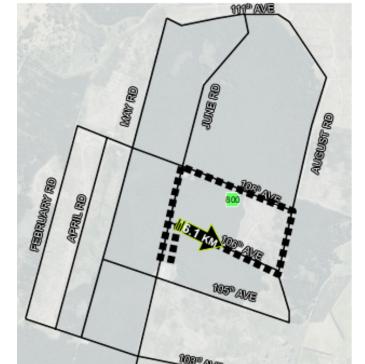

# **TRAILS**

Trails are subject to change, this map is a guide only. At all times follow the flags.

RIG = 6.1 KM

SCOOTER & BIKEJORING - 3.7KM

TOP AND TOP AN

CANICROSS VETERANS JNRADV - 2.2KM

JUNIORS BEGINNER - 0.3KM